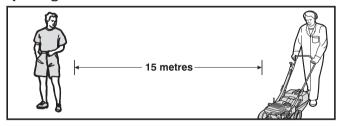

### **Operating the mower**

- Do not mow while people or pets are in the vicinity of the mower or within the mowing area. Ensure that bystanders are a minimum of 15 metres away.
- Do not mow in bare feet or open shoes. Wear long trousers and heavy footwear.
- Make sure the lawn is clear of sticks, stones, bones, wire and debris before mowing.
   These could be thrown by the blades and cause injury or damage.
- Start the engine carefully with feet well clear of blades. Do not tilt the mower when starting the engine.
- Stop the engine whenever you leave the mower, even for a moment.
- Mow only in good daylight.
- Keep hands and feet away from <u>rotating parts</u> beneath mower when engine is running.
- Do not over speed the engine or alter the governor settings. Excessive engine speed is dangerous and shortens mower life.

### Hazards

The following safety precautions must be strictly observed to avoid the risk of damage or personal injury.

- Do not smoke while operating or refuelling the mower. Never add fuel or remove the fuel cap
  while the engine is running or hot. If the fuel is spilt, do not start the engine. Move the mower
  away from the area of the spill. Do not create any source of ignition until the fuel vapours have
  dissipated.
- Check all fasteners regularly. Always ensure that the mower is in safe operating condition. Use genuine spare parts only.
- Do not operate the mower in confined spaces where exhaust fumes (carbon monoxide) can collect.
- Stop the engine whenever you leave the mower, even if only for a moment.
- Stop the engine when emptying the grasscatcher. Never try to clear grass from inside the mower while the engine is running.
- Never lift, carry or tilt the mower when the engine is running.
- Bystanders must be at least 15 metres away during operation of the mower, as rocks and other materials may be thrown at high velocities. Switch the unit off immediately if approached.
- Never use the mower unless the grasscatcher and/or the rear flap are correctly assembled and fitted.